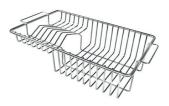

## **OPTIONAL ACCESSORIES**

Glass chopping board 8631 300

HPDE Chopping board 8657 001

HPDE Twin chopping board 8644 101

Stainless steel basket 8611 000

Stainless steel plate rack
8100 303
\* only in combination with the accessory
8644 101

Stainless steel plate rack 8100 201

**White bowl** 8153 100

Graters kit with ring-holder and food collection tray

8159 101

\* only in combination with the accessory 8644 101

Stainless steel perforated tray