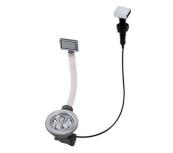

tively, a practical soap dispenser. |
| High thickness            | Imm thick steel. A significant thickness, which guarantees the maximum sturdiness and durability.                                                                                                           |
| Perimetral overflow       | The overflow is always a security on the Foster sinks that prevents the overflow of water in case of oversights. The perimeter drain solution improves aesthetics thanks to its square and essential shape. |
| Small radius              | Bowls with squared shapes with a modern design and an increased capacity, for a minimal aesthetics connected with an extreme practicity.                                                                    |



## **TECHNICAL DATA**











## **EQUIPMENT**



Automatic waste fitting - PM 8407 113

# Foster ==

## **OPTIONAL ACCESSORIES**



Glass chopping board 8631 300



HPDE Chopping board 8657 001



HPDE Twin chopping board 8644 101



Stainless steel basket 8611 000



Stainless steel plate rack
8100 303
\* only in combination with the accessory
8644 101



Stainless steel plate rack 8100 201



**White bowl** 8153 100



Graters kit with ring-holder and food collection tray

8159 101

\* only in combination with the accessory 8644 101



Stainless steel perforated tray

8151 000

\* only in combination with the accessory 8644 101



## **RECOMMENDED PAIRINGS**



Mixer Tap Master 8493 000



Mixer Tap Play 8487 000