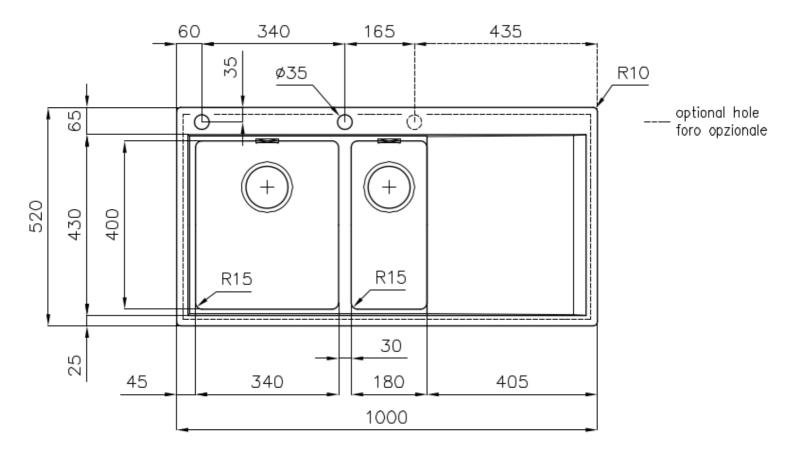

#### **DETAILS**

| Edge/Installation Type | Flush-mount   Top-mount                                         |
|------------------------|-----------------------------------------------------------------|
| Finish                 | Foster brushed                                                  |
| Material               | AISI 304 stainless steel                                        |
| Texture                | Foster brushed                                                  |
| Base                   | 60 cm                                                           |
| Dimensions             | 1000x520 mm                                                     |
| Standard fittings      | Fixing hooks, gasket, drain, overflow and siphon, boxed packing |
| Mixer holes            | 2 standard holes                                                |
| Built-in hole          | View technical data sheet                                       |
|                        |                                                                 |

| Drainer                   | Yes                                                                                                                                                                                                         |
|---------------------------|-------------------------------------------------------------------------------------------------------------------------------------------------------------------------------------------------------------|
| Width                     | 100 cm                                                                                                                                                                                                      |
| Bowl dimension            | 340x400 + 180x400mm                                                                                                                                                                                         |
| Number of bowls           | 2 bowls                                                                                                                                                                                                     |
| Waste fitting             | Drain with automatic PM control                                                                                                                                                                             |
| FEATURES                  |                                                                                                                                                                                                             |
| Automatic waste fitting   | The waste-fitting with round remote knob is supplied; a practical accessory which makes it unnecessary to get wet in order to drain the water from the bowl.                                                |
| Basket 3,5" waste fitting | The drain is equipped with a large 3.5" drain, with the practical basket cap that prevents the discharge of solid parts.                                                                                    |
| Deep bowls                | This bowls reach an important depth, over 20 cm, thanks to the advanced production technology, that can be offer great capiency and practicity in all the washing operations.                               |
| Double mixer hole         | The large tap counter is already fitted with a series of 2 tap holes. In the second hole it is possible to install the remote control of the automatic drain or, alternatively, a practical soap dispenser. |
| High thickness            | Imm thick steel. A significant thickness, which guarantees the maximum sturdiness and durability.                                                                                                           |
| Perimetral overflow       | The overflow is always a security on the Foster sinks that prevents the overflow of water in case of oversights. The perimeter drain solution improves aesthetics thanks to its square and essential shape. |
| Small radius              | Bowls with squared shapes with a modern design and an increased capacity, for a minimal aesthetics connected with an extreme practicity.                                                                    |