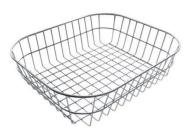

## **OPTIONAL ACCESSORIES**

Glass chopping board 8631 300

HPDE Chopping board 8657 001

HPDE Twin chopping board 8644 101

Stainless steel basket 8611 000

Stainless steel plate rack
8100 303
\* only in combination with the accessory
8644 101

Stainless steel plate rack 8100 201

**White bowl** 8153 100

Graters kit with ring-holder and food collection tray

8159 101

\* only in combination with the accessory 8644 101

Stainless steel perforated tray