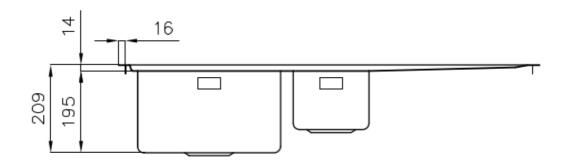

#### **DETAILS**

| Edge/Installation Type | Flush-mount   Top-mount                                         |
|------------------------|-----------------------------------------------------------------|
| Finish                 | Foster brushed                                                  |
| Material               | AISI 304 stainless steel                                        |
| Texture                | Foster brushed                                                  |
| Base                   | 60 cm                                                           |
| Dimensions             | 1000x520 mm                                                     |
| Standard fittings      | Fixing hooks, gasket, drain, overflow and siphon, boxed packing |
| Mixer holes            | 2 standard holes                                                |
| Built-in hole          | View technical data sheet                                       |
|                        |                                                                 |

| Drainer                   | Yes                                                                                                                                                                                                         |
|---------------------------|-------------------------------------------------------------------------------------------------------------------------------------------------------------------------------------------------------------|
| Width                     | 100 cm                                                                                                                                                                                                      |
| Bowl dimension            | 340x400 + 180x400mm                                                                                                                                                                                         |
| Number of bowls           | 2 bowls                                                                                                                                                                                                     |
| Waste fitting             | Drain with automatic PM control                                                                                                                                                                             |
| FEATURES                  |                                                                                                                                                                                                             |
| Automatic waste fitting   | The waste-fitting with round remote knob is supplied; a practical accessory which makes it unnecessary to get wet in order to drain the water from the bowl.                                                |
| Basket 3,5" waste fitting | The drain is equipped with a large 3.5" drain, with the practical basket cap that prevents the discharge of solid parts.                                                                                    |
| Deep bowls                | This bowls reach an important depth, over 20 cm, thanks to the advanced production technology, that can be offer great capiency and practicity in all the washing operations.                               |
| Double mixer hole         | The large tap counter is already fitted with a series of 2 tap holes. In the second hole it is possible to install the remote control of the automatic drain or, alternatively, a practical soap dispenser. |
| High thickness            | Imm thick steel. A significant thickness, which guarantees the maximum sturdiness and durability.                                                                                                           |
| Perimetral overflow       | The overflow is always a security on the Foster sinks that prevents the overflow of water in case of oversights. The perimeter drain solution improves aesthetics thanks to its square and essential shape. |
| Small radius              | Bowls with squared shapes with a modern design and an increased capacity, for a minimal aesthetics connected with an extreme practicity.                                                                    |