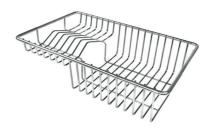

Stainless steel plate rack 8100 201

**White bowl** 8153 100

Graters kit with ring-holder and food collection tray

8159 101

\* only in combination with the accessory 8644 101

Stainless steel perforated tray