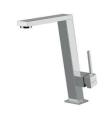

imal aesthetics connected with an extreme practicity.                                                                    |



## **TECHNICAL DATA**











## **EQUIPMENT**



Automatic waste fitting - PM 8407 113

# Foster ==

## **OPTIONAL ACCESSORIES**



Glass chopping board 8631 300



HPDE Chopping board 8657 001



HPDE Twin chopping board 8644 101



Stainless steel basket 8611 000



Stainless steel plate rack
8100 303
\* only in combination with the accessory
8644 101



Stainless steel plate rack 8100 201



**White bowl** 8153 100



Graters kit with ring-holder and food collection tray

8159 101

\* only in combination with the accessory 8644 101



Stainless steel perforated tray

8151 000

\* only in combination with the accessory 8644 101



## **RECOMMENDED PAIRINGS**



Mixer Tap Master 8493 000



Mixer Tap Play 8487 000