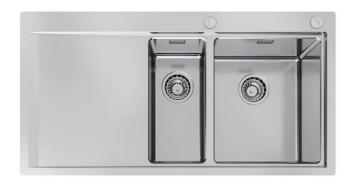

## **Sink Master**

Bowl on the right Kitchen Sinks Code: 1251 051

#### **DETAILS**

| Edge/Installation Type | Flush-mount   Top-mount                                         |
|------------------------|-----------------------------------------------------------------|
| Finish                 | Foster brushed                                                  |
| Material               | AISI 304 stainless steel                                        |
| Texture                | Foster brushed                                                  |
| Base                   | 60 cm                                                           |
| Dimensions             | 1000x520 mm                                                     |
| Standard fittings      | Fixing hooks, gasket, drain, overflow and siphon, boxed packing |
| Mixer holes            | 2 standard holes                                                |
| Built-in hole          | View technical data sheet                                       |
|                        |                                                                 |

| Drainer                   | Yes                                                                                                                                                                                                         |
|---------------------------|-------------------------------------------------------------------------------------------------------------------------------------------------------------------------------------------------------------|
| Width                     | 100 cm                                                                                                                                                                                                      |
| Bowl dimension            | 340x400 + 180x400mm                                                                                                                                                                                         |
| Number of bowls           | 2 bowls                                                                                                                                                                                                     |
| Waste fitting             | Drain with automatic PM control                                                                                                                                                                             |
| FEATURES                  |                                                                                                                                                                                                             |
| Automatic waste fitting   | The waste-fitting with round remote knob is supplied; a practical accessory which makes it unnecessary to get wet in order to drain the water from the bowl.                                                |
| Basket 3,5" waste fitting | The drain is equipped with a large 3.5" drain, with the practical basket cap that prevents the discharge of solid parts.                                                                                    |
| Deep bowls                | This bowls reach an important depth, over 20 cm, thanks to the advanced production technology, that can be offer great capiency and practicity in all the washing operations.                               |
| Double mixer hole         | The large tap counter is already fitted with a series of 2 tap holes. In the second hole it is possible to install the remote control of the automatic drain or, alternatively, a practical soap dispenser. |
| High thickness            | Imm thick steel. A significant thickness, which guarantees the maximum sturdiness and durability.                                                                                                           |
| Perimetral overflow       | The overflow is always a security on the Foster sinks that prevents the overflow of water in case of oversights. The perimeter drain solution improves aesthetics thanks to its square and essential shape. |
| Small radius              | Bowls with squared shapes with a modern design and an increased capacity, for a minimal aesthetics connected with an extreme practicity.                                                                    |