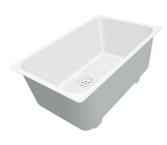

## **Sink Master**

Bowl on the right Kitchen Sinks Code: 1251 051

#### **DETAILS**

| Edge/Installation Type | Flush-mount   Top-mount                                         |
|------------------------|-----------------------------------------------------------------|
| Finish                 | Foster brushed                                                  |
| Material               | AISI 304 stainless steel                                        |
| Texture                | Foster brushed                                                  |
| Base                   | 60 cm                                                           |
| Dimensions             | 1000x520 mm                                                     |
| Standard fittings      | Fixing hooks, gasket, drain, overflow and siphon, boxed packing |
| Mixer holes            | 2 standard holes                                                |
| Built-in hole          | View technical data sheet                                       |
|                        |                                                                 |

| Drainer                   | Yes                                                                                                                                                                                                         |
|---------------------------|-------------------------------------------------------------------------------------------------------------------------------------------------------------------------------------------------------------|
| Width                     | 100 cm                                                                                                                                                                                                      |
| Bowl dimension            | 340x400 + 180x400mm                                                                                                                                                                                         |
| Number of bowls           | 2 bowls                                                                                                                                                                                                     |
| Waste fitting             | Drain with automatic PM control                                                                                                                                                                             |
| FEATURES                  |                                                                                                                                                                                                             |
| Automatic waste fitting   | The waste-fitting with round remote knob is supplied; a practical accessory which makes it unnecessary to get wet in order to drain the water from the bowl.                                                |
| Basket 3,5" waste fitting | The drain is equipped with a large 3.5" drain, with the practical basket cap that prevents the discharge of solid parts.                                                                                    |
| Deep bowls                | This bowls reach an important depth, over 20 cm, thanks to the advanced production technology, that can be offer great capiency and practicity in all the washing operations.                               |
| Double mixer hole         | The large tap counter is already fitted with a series of 2 tap holes. In the second hole it is possible to install the remote control of the automatic drain or, alternatively, a practical soap dispenser. |
| High thickness            | Imm thick steel. A significant thickness, which guarantees the maximum sturdiness and durability.                                                                                                           |
| Perimetral overflow       | The overflow is always a security on the Foster sinks that prevents the overflow of water in case of oversights. The perimeter drain solution improves aesthetics thanks to its square and essential shape. |
| Small radius              | Bowls with squared shapes with a modern design and an increased capacity, for a minimal aesthetics connected with an extreme practicity.                                                                    |