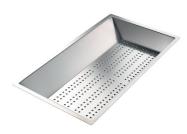

ntial shape. |
| Small radius              | Bowls with squared shapes with a modern design and an increased capacity, for a minimal aesthetics connected with an extreme practicity.                                                                    |



## **TECHNICAL DATA**











## **EQUIPMENT**



Automatic waste fitting - PM 8407 113

# Foster ==

## **OPTIONAL ACCESSORIES**



Glass chopping board 8631 300



HPDE Chopping board 8657 001



HPDE Twin chopping board 8644 101



Stainless steel basket 8611 000



Stainless steel plate rack
8100 303
\* only in combination with the accessory
8644 101



Stainless steel plate rack 8100 201



**White bowl** 8153 100



Graters kit with ring-holder and food collection tray

8159 101

\* only in combination with the accessory 8644 101



Stainless steel perforated tray

8151 000

\* only in combination with the accessory 8644 101



## **RECOMMENDED PAIRINGS**



Mixer Tap Master 8493 000



Mixer Tap Play 8487 000