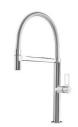

h an extreme practicity.                                                                    |



## **TECHNICAL DATA**











## **EQUIPMENT**



Automatic waste fitting - PM 8407 113

# Foster ==

## **OPTIONAL ACCESSORIES**



Glass chopping board 8631 300



HPDE Chopping board 8657 001



HPDE Twin chopping board 8644 101



Stainless steel basket 8611 000



Stainless steel plate rack
8100 303
\* only in combination with the accessory
8644 101



Stainless steel plate rack 8100 201



**White bowl** 8153 100



Graters kit with ring-holder and food collection tray

8159 101

\* only in combination with the accessory 8644 101



Stainless steel perforated tray

8151 000

\* only in combination with the accessory 8644 101



## **RECOMMENDED PAIRINGS**



Mixer Tap Master 8493 000



Mixer Tap Play 8487 000