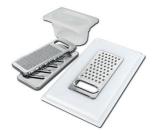

Stainless steel plate rack 8100 201

**White bowl** 8153 100

Graters kit with ring-holder and food collection tray

8159 101

\* only in combination with the accessory 8644 101

Stainless steel perforated tray