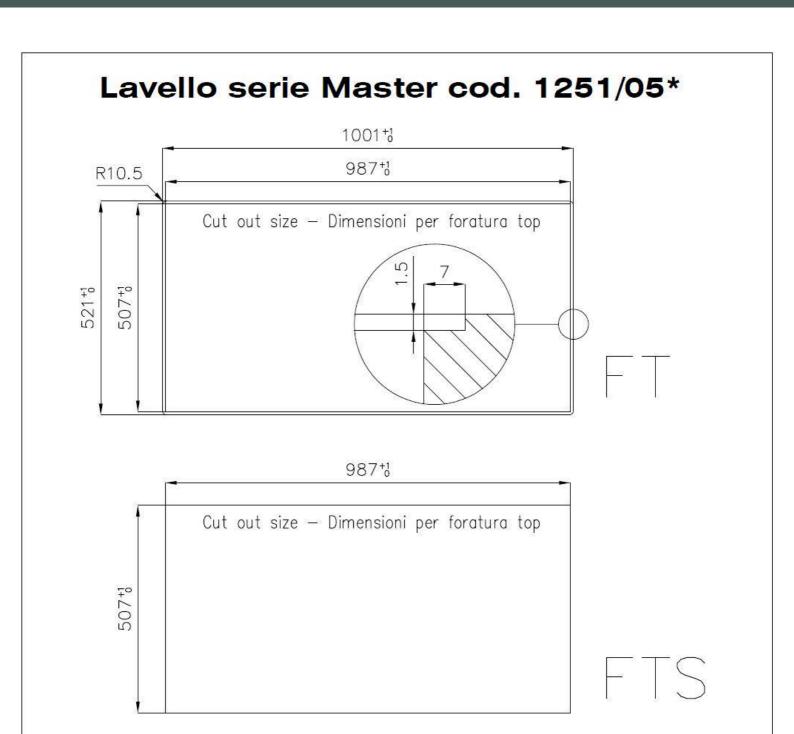

#### **DETAILS**

| Edge/Installation Type | Flush-mount   Top-mount                                         |
|------------------------|-----------------------------------------------------------------|
| Finish                 | Foster brushed                                                  |
| Material               | AISI 304 stainless steel                                        |
| Texture                | Foster brushed                                                  |
| Base                   | 60 cm                                                           |
| Dimensions             | 1000x520 mm                                                     |
| Standard fittings      | Fixing hooks, gasket, drain, overflow and siphon, boxed packing |
| Mixer holes            | 2 standard holes                                                |
| Built-in hole          | View technical data sheet                                       |
|                        |                                                                 |